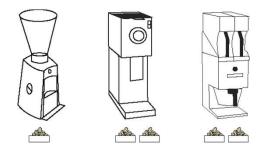

### **DOSAGE INSTRUCTIONS**

Use one (1) capful (35-40 g) for espresso grinders
Use wo (2) capfuls (70-80 g) for portion control / shop grinders.