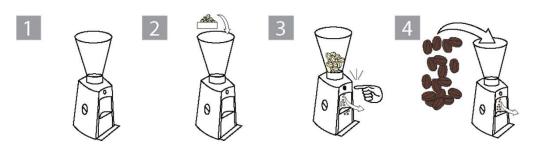

## **WEEKLY CLEANING INSTRUCTIONS**

- 1. Empty all coffee from grinder.
- 2. Add Grindz grinder cleaner per usage information below.
- 3. Adjust grinder to medium setting and operate.
- 4. To purge, repeat above process twice with coffee.
- 5. Repeat if desired.